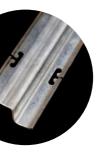

Our versatile Arrow edge posts are designed and manufactured to work perfectly either in most popular orchard and vineyard trellis systems like vertical shoot positioning (VSP) wine grape trellis system, table grape gable trellis systems, T-bar berries trellis sytem, orchard tutura trellis system, lyre trellis system etc... and even works nice with plain wire, barbed wire, netting and mesh for fence purposes.