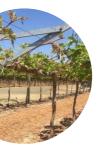

Our versatile Arrow edge posts are designed and manufactured to work perfectly either in most popular orchard and vineyard trellis systems like vertical shoot positioning (VSP) wine grape trellis system, table grape gable trellis systems, T-bar berries trellis sytem, orchard tutura trellis system, lyre trellis system etc... and even works nice with plain wire, barbed wire, netting and mesh for fence purposes.