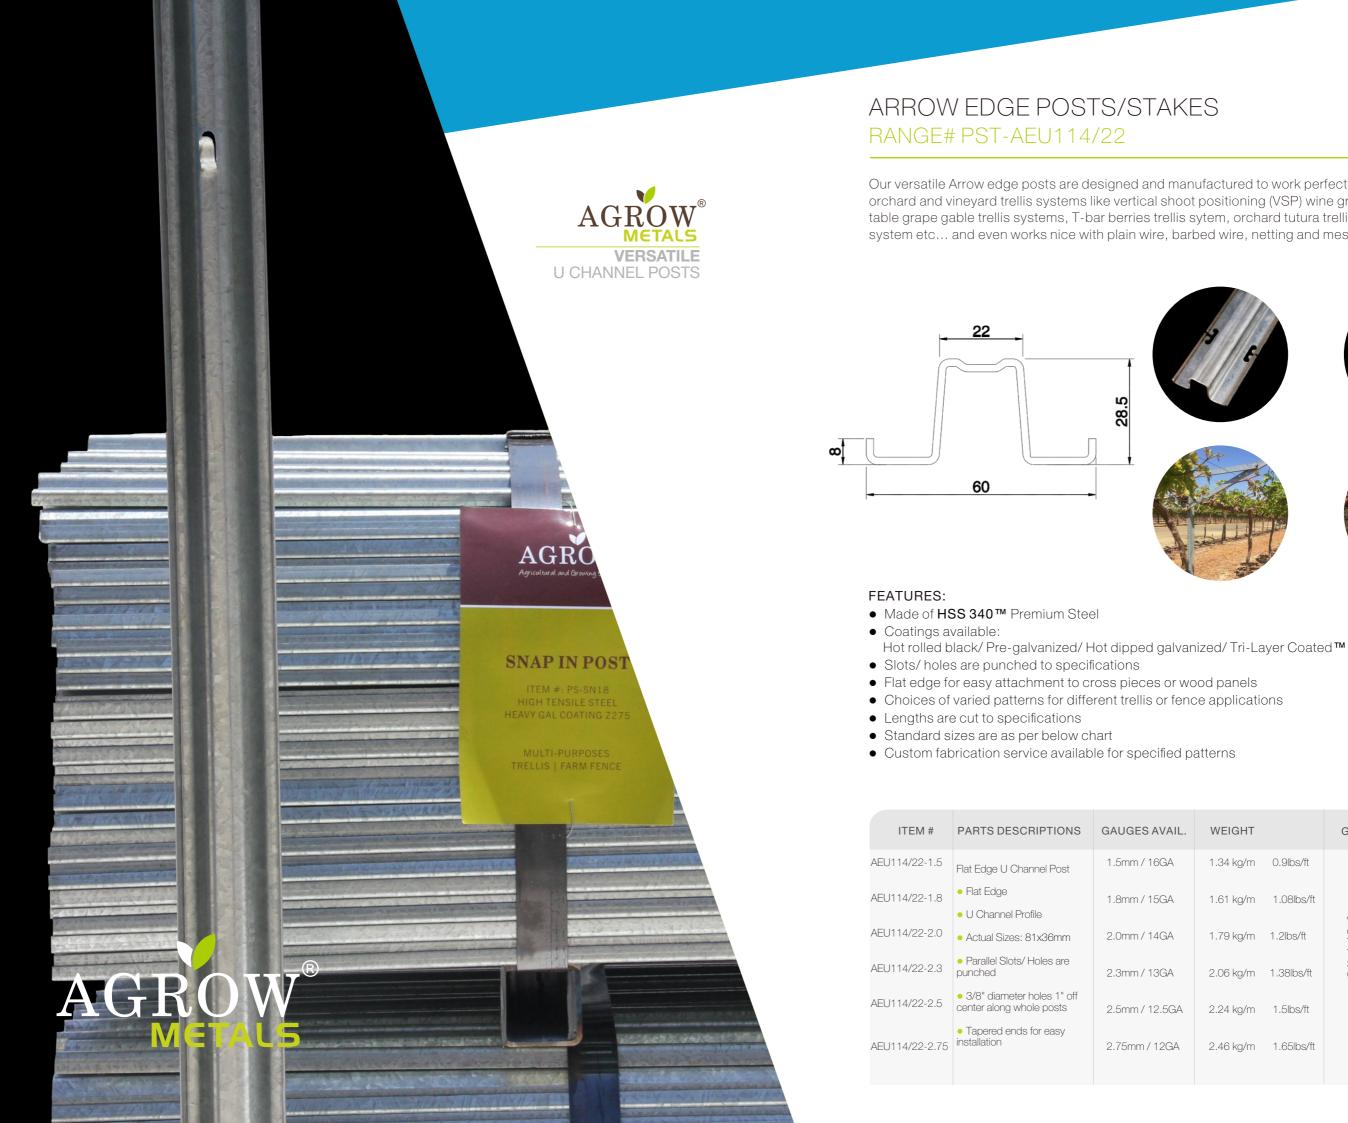

Our versatile Arrow edge posts are designed and manufactured to work perfectly either in most popular orchard and vineyard trellis systems like vertical shoot positioning (VSP) wine grape trellis system, table grape gable trellis systems, T-bar berries trellis sytem, orchard tutura trellis system, lyre trellis system etc... and even works nice with plain wire, barbed wire, netting and mesh for fence purposes.