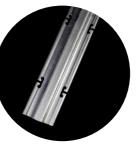

## CRIMPED EDGE POSTS/STAKES RANGE# PST-CEU125/22

The crimped edge posts, also known as rolled edge stakes, bent edge poles, are ideal for VSP Systems, T-Bar Trellis System or Modified Sprawl Trellis Systems. It features in the reinforced edges for extreme strength while minimizing the weight for easy transportation and lower costs in materials. Parallel slots or holes are punched every 4-8 inches along the posts for flexible wire installation on each side, and also made to fit horizontal crossarm when necessary.

## FEATURES:

- Made of **HSS 340™** Premium Steel
- Coatings available:
- Hot rolled black/ Pre-galvanized/ Hot dipped galvanized/ Tri-Layer Coated™ • Typical paired T-notch spaced 6" intervals and total 6 sets along each overall piece or
- customized Slots/holes subject to specifications • Flat edge for easy attachment to cross pieces or wood panels
- Choices of varied patterns for different trellis or fence applications
- Lengths are cut to specifications
- Standard sizes are as per below chart
- Custom fabrication service available for specified patterns