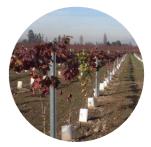

## CRIMPED EDGE POSTS/STAKES RANGE# PST-CEU125/22

The crimped edge posts, also known as rolled edge stakes, bent edge poles, are ideal for VSP Systems, T-Bar Trellis System or Modified Sprawl Trellis Systems. It features in the reinforced edges for extreme strength while minimizing the weight for easy transportation and lower costs in materials. Parallel slots or holes are punched every 4-8 inches along the posts for flexible wire installation on each side, and also made to fit horizontal crossarm when necessary.

CRIMPED EDGE STAKES/POSTS