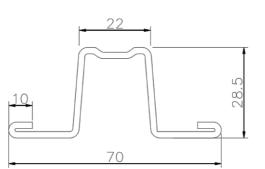

## CRIMPED EDGE POSTS/STAKES RANGE# PST-CEU125/22

The crimped edge posts, also known as rolled edge stakes, bent edge poles, are ideal for VSP Systems, T-Bar Trellis System or Modified Sprawl Trellis Systems. It features in the reinforced edges for extreme strength while minimizing the weight for easy transportation and lower costs in materials. Parallel slots or holes are punched every 4-8 inches along the posts for flexible wire installation on each side, and also made to fit horizontal crossarm when necessary.

| ITEM #        | PARTS DESCRIPTIONS                                         | GAUGES AVAIL. | WEIGHT    |            | GENERAL APPLICATIONS                                                                                                                                                                                 |                            | HO(            |
|---------------|------------------------------------------------------------|---------------|-----------|------------|------------------------------------------------------------------------------------------------------------------------------------------------------------------------------------------------------|----------------------------|----------------|
| CEV125/22-1.5 | Crimped Edge U Channel Post                                | 1.5 mm/16GA   | 1.47 kg/m | 0.99lbs/ft | VSP Trellis for Wine Grape<br>Open Gable Trellis for Table Grape<br>T-bar Trellis for Berries<br>Tutara AVY for Apple/ Pears/ Cherry<br>Expanded Arm for Trellis System<br>Sign Post<br>Garden Fence |                            | OP HO<br>GER S |
| CEV125/22-1.8 | U Channel Profile     Actual Sizes:67x28.5mm               | 1.8 mm/15GA   | 1.77 kg/m | 1.19lbs/ft |                                                                                                                                                                                                      | HOOP HOUSE<br>AUGER STAKES |                |
| CEV125/22-2.0 |                                                            | 2.0 mm/14GA   | 1.96 kg/m | 1.32lbs/ft |                                                                                                                                                                                                      |                            |                |
| CEV125/22-2.3 |                                                            | 2.3 mm/13GA   | 2.26 kg/m | 1.52lbs/ft |                                                                                                                                                                                                      |                            |                |
| CEV125/22-2.5 | <ul> <li>Tapered ends for easy<br/>installation</li> </ul> | 2.5 mm/12.5GA | 2.45 kg/m | 1.65lbs/ft |                                                                                                                                                                                                      |                            |                |
|               |                                                            |               |           |            |                                                                                                                                                                                                      |                            | MUCH<br>MORE   |