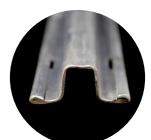

## CRIMPED EDGE POSTS/STAKES RANGE# PST-CEU125/22

The crimped edge posts, also known as rolled edge stakes, bent edge poles, are ideal for VSP Systems, T-Bar Trellis System or Modified Sprawl Trellis Systems. It features in the reinforced edges for extreme strength while minimizing the weight for easy transportation and lower costs in materials. Parallel slots or holes are punched every 4-8 inches along the posts for flexible wire installation on each side, and also made to fit horizontal crossarm when necessary.

| ITEM #        | PARTS DESCRIPTIONS                                         | GAUGES AVAIL. | WEIGHT    |            | GENERAL APPLICATIONS                                                                                                                                                                                 |                            | HO(            |
|---------------|------------------------------------------------------------|---------------|-----------|------------|------------------------------------------------------------------------------------------------------------------------------------------------------------------------------------------------------|----------------------------|----------------|
| CEV125/22-1.5 | Crimped Edge U Channel Post                                | 1.5 mm/16GA   | 1.47 kg/m | 0.99lbs/ft | VSP Trellis for Wine Grape<br>Open Gable Trellis for Table Grape<br>T-bar Trellis for Berries<br>Tutara AVY for Apple/ Pears/ Cherry<br>Expanded Arm for Trellis System<br>Sign Post<br>Garden Fence |                            | OP HO<br>GER S |
| CEV125/22-1.8 | U Channel Profile     Actual Sizes:67x28.5mm               | 1.8 mm/15GA   | 1.77 kg/m | 1.19lbs/ft |                                                                                                                                                                                                      | HOOP HOUSE<br>AUGER STAKES |                |
| CEV125/22-2.0 |                                                            | 2.0 mm/14GA   | 1.96 kg/m | 1.32lbs/ft |                                                                                                                                                                                                      |                            |                |
| CEV125/22-2.3 |                                                            | 2.3 mm/13GA   | 2.26 kg/m | 1.52lbs/ft |                                                                                                                                                                                                      |                            |                |
| CEV125/22-2.5 | <ul> <li>Tapered ends for easy<br/>installation</li> </ul> | 2.5 mm/12.5GA | 2.45 kg/m | 1.65lbs/ft |                                                                                                                                                                                                      |                            |                |
|               |                                                            |               |           |            |                                                                                                                                                                                                      |                            | MUCH<br>MORE   |