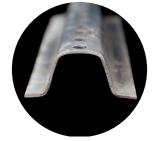

## FEATURES:

- Made of HSS 340™ Premium Steel
- Coatings available:
- Hot rolled black/ Pre-galvanized/ Hot dipped galvanized/ Tri-Layer Coated™
- Slots/ holes are punched to specifications
- Flat edge for easy attachment to cross pieces or wood panels
- Choices of varied patterns for different trellis or fence applications
- Lengths are cut to specifications
- Standard sizes are as per below chart
- Custom fabrication service available for specified patterns

| ITEM #          | PARTS DESCRIPTIONS                                                                           | GAUGES AVAIL.  | WEIGHT    |            | GENERAL APPLICATIONS                                                                                                                                                           |
|-----------------|----------------------------------------------------------------------------------------------|----------------|-----------|------------|--------------------------------------------------------------------------------------------------------------------------------------------------------------------------------|
| FEU130.5/32-2.3 | Flat Edge U Channel Post                                                                     | 2.3mm / 13GA   | 2.36 kg/m | 1.58lbs/ft |                                                                                                                                                                                |
| FEU130.5/32-2.5 | Flat Edge  U Channel Profile                                                                 | 2.5mm / 12.5GA | 2.56 kg/m | 1.72lbs/ft | VSP Trellis for Wine Grape<br>Open Gable Trellis for Table Grape<br>T-bar Trellis for Berries<br>Tutara AVY for Apple/ Pears/ Cherry<br>Sign Post<br>Garden Fence<br>Line Post |
| FEU130.5/32-2.7 | 5 • Actual Sizes: 81x36mm                                                                    | 2.75mm / 12GA  | 2.82 kg/m | 1.89lbs/ft |                                                                                                                                                                                |
| FEU130.5/32-3.0 | Parallel Slots/ Holes are punched                                                            | 3.0mm / 11GA   | 3.07 kg/m | 2.07lbs/ft |                                                                                                                                                                                |
| FEU130.5/32-3.5 | 3/8" diameter holes 1" off<br>center along whole posts Tapered ends for easy<br>installation | 3.5mm / 10GA   | 3.59 kg/m | 2.41lbs/ft | 207 000                                                                                                                                                                        |
|                 |                                                                                              |                |           |            |                                                                                                                                                                                |