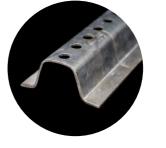

## FEATURES:

- Made of HSS 340™ Premium Steel
- Coatings available:
- Hot rolled black/ Pre-galvanized/ Hot dipped galvanized/ Tri-Layer Coated™
- Slots/ holes are punched to specifications
- Flat edge for easy attachment to cross pieces or wood panels
- Choices of varied patterns for different trellis or fence applications
- Lengths are cut to specifications
- Standard sizes are as per below chart
- Custom fabrication service available for specified patterns

| ITEM #          | PARTS DESCRIPTIONS                                                                           | GAUGES AVAIL.  | WEIGHT    |            | GENERAL APPLICATIONS                                                                                                                                                           |
|-----------------|----------------------------------------------------------------------------------------------|----------------|-----------|------------|--------------------------------------------------------------------------------------------------------------------------------------------------------------------------------|
| FEU130.5/32-2.3 | Flat Edge U Channel Post                                                                     | 2.3mm / 13GA   | 2.36 kg/m | 1.58lbs/ft |                                                                                                                                                                                |
| FEU130.5/32-2.5 | Flat Edge  U Channel Profile                                                                 | 2.5mm / 12.5GA | 2.56 kg/m | 1.72lbs/ft | VSP Trellis for Wine Grape<br>Open Gable Trellis for Table Grape<br>T-bar Trellis for Berries<br>Tutara AVY for Apple/ Pears/ Cherry<br>Sign Post<br>Garden Fence<br>Line Post |
| FEU130.5/32-2.7 | 5 • Actual Sizes: 81x36mm                                                                    | 2.75mm / 12GA  | 2.82 kg/m | 1.89lbs/ft |                                                                                                                                                                                |
| FEU130.5/32-3.0 | Parallel Slots/ Holes are punched                                                            | 3.0mm / 11GA   | 3.07 kg/m | 2.07lbs/ft |                                                                                                                                                                                |
| FEU130.5/32-3.5 | 3/8" diameter holes 1" off<br>center along whole posts Tapered ends for easy<br>installation | 3.5mm / 10GA   | 3.59 kg/m | 2.41lbs/ft | 207 000                                                                                                                                                                        |
|                 |                                                                                              |                |           |            |                                                                                                                                                                                |