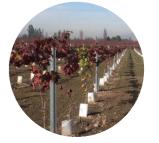

## RANGE# PST-FEU130.5/32

Our versatile flat edge posts are designed and manufactured to work perfectly either in most popular orchard and vineyard trellis systems like vertical shoot positioning (VSP) wine grape trellis system, table grape gable trellis systems, T-bar berries trellis system, orchard tutura trellis system, lyre trellis system etc... and even works nice with plain wire, barbed wire, netting and mesh for fence purposes.