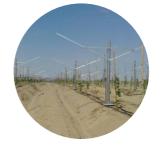

## RANGE# PST-FEU130.5/32

Our versatile flat edge posts are designed and manufactured to work perfectly either in most popular orchard and vineyard trellis systems like vertical shoot positioning (VSP) wine grape trellis system, table grape gable trellis systems, T-bar berries trellis system, orchard tutura trellis system, lyre trellis system etc... and even works nice with plain wire, barbed wire, netting and mesh for fence purposes.