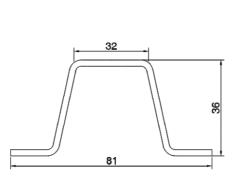

## FEATURES:

- Made of HSS 340™ Premium Steel
- Coatings available:
- Hot rolled black/ Pre-galvanized/ Hot dipped galvanized/ Tri-Layer Coated™
- Slots/ holes are punched to specifications
- Flat edge for easy attachment to cross pieces or wood panels
- Choices of varied patterns for different trellis or fence applications
- Lengths are cut to specifications
- Standard sizes are as per below chart
- Custom fabrication service available for specified patterns

| ITEM #          | PARTS DESCRIPTIONS                                                                           | GAUGES AVAIL.  | WEIGHT    |            | GENERAL APPLICATIONS                                                                                                                                                           |
|-----------------|----------------------------------------------------------------------------------------------|----------------|-----------|------------|--------------------------------------------------------------------------------------------------------------------------------------------------------------------------------|
| FEU130.5/32-2.3 | Flat Edge U Channel Post                                                                     | 2.3mm / 13GA   | 2.36 kg/m | 1.58lbs/ft |                                                                                                                                                                                |
| FEU130.5/32-2.5 | Flat Edge  U Channel Profile                                                                 | 2.5mm / 12.5GA | 2.56 kg/m | 1.72lbs/ft | VSP Trellis for Wine Grape<br>Open Gable Trellis for Table Grape<br>T-bar Trellis for Berries<br>Tutara AVY for Apple/ Pears/ Cherry<br>Sign Post<br>Garden Fence<br>Line Post |
| FEU130.5/32-2.7 | 5 • Actual Sizes: 81x36mm                                                                    | 2.75mm / 12GA  | 2.82 kg/m | 1.89lbs/ft |                                                                                                                                                                                |
| FEU130.5/32-3.0 | Parallel Slots/ Holes are punched                                                            | 3.0mm / 11GA   | 3.07 kg/m | 2.07lbs/ft |                                                                                                                                                                                |
| FEU130.5/32-3.5 | 3/8" diameter holes 1" off<br>center along whole posts Tapered ends for easy<br>installation | 3.5mm / 10GA   | 3.59 kg/m | 2.41lbs/ft | 207 000                                                                                                                                                                        |
|                 |                                                                                              |                |           |            |                                                                                                                                                                                |