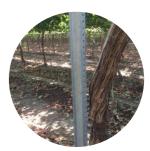

## FLAT EDGE POSTS/STAKES RANGE# PST-FEU138.5

Our versatile flat edge posts are designed and manufactured to work perfectly either in most popular orchard and vineyard trellis systems like vertical shoot positioning (VSP) wine grape trellis system, table grape gable trellis systems, T-bar berries trellis sytem, orchard tutura trellis system, lyre trellis system etc... and even works nice with plain wire, barbed wire, netting and mesh for fence purposes.

| ITEM #           | PARTS DESCRIPTIONS                                                                                                                 | GAUGES AVAIL   | . WEIGH   | IT         | GENERAL APPLICATIONS                                                                                                                                                           | AU      |
|------------------|------------------------------------------------------------------------------------------------------------------------------------|----------------|-----------|------------|--------------------------------------------------------------------------------------------------------------------------------------------------------------------------------|---------|
| FEU138.5/32-2.3  | Flat Edge U Channel Post                                                                                                           | 2.3mm / 13GA   | 2.50 kg/m | 1.68lbs/ft |                                                                                                                                                                                | AUGER S |
| FEU138.5/32-2.5  | <ul> <li>Flat Edge</li> <li>U Channel Profile</li> <li>Actual Sizes: 81x36mm</li> <li>Parallel Slots/ Holes are punched</li> </ul> | 2.5mm / 12.5GA | 2.72 kg/m | 1.83lbs/ft | VSP Trellis for Wine Grape<br>Open Gable Trellis for Table Grape<br>T-bar Trellis for Berries<br>Tutara AVY for Apple/ Pears/ Cherry<br>Sign Post<br>Garden Fence<br>Line Post | LOSE    |
| FEU138.5/32-2.75 |                                                                                                                                    | 2.75mm / 12GA  | 2.99 kg/m | 2.01lbs/ft |                                                                                                                                                                                |         |
| FEU138.5/32-3.0  |                                                                                                                                    | 3.0mm / 11GA   | 3.26 kg/m | 2.19lbs/ft |                                                                                                                                                                                |         |
| FEU138.5/32-3.5  | 3/8" diameter holes 1" off<br>center along whole posts                                                                             | 3.5mm / 10GA   | 3.81 kg/m | 2.56lbs/ft |                                                                                                                                                                                | MORE.   |
|                  | <ul> <li>Tapered ends for easy<br/>installation</li> </ul>                                                                         |                |           |            |                                                                                                                                                                                |         |
|                  |                                                                                                                                    |                |           |            |                                                                                                                                                                                |         |