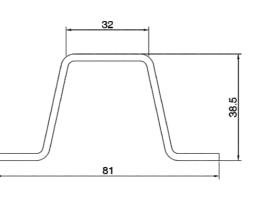

## FEATURES:

- Made of **HSS 340™** Premium Steel
- Coatings available:
- Hot rolled black/ Pre-galvanized/ Hot dipped galvanized/ Tri-Layer Coated™
- Slots/ holes are punched to specifications
- Flat edge for easy attachment to cross pieces or wood panels
- Choices of varied patterns for different trellis or fence applications
- Lengths are cut to specifications
- Standard sizes are as per below chart
- Custom fabrication service available for specified patterns

| ITEM #           | PARTS DESCRIPTIONS                                                                                                                 | GAUGES AVAIL   | . WEIGH   | IT         | GENERAL APPLICATIONS                                                                                                                                                           | AU      |
|------------------|------------------------------------------------------------------------------------------------------------------------------------|----------------|-----------|------------|--------------------------------------------------------------------------------------------------------------------------------------------------------------------------------|---------|
| FEU138.5/32-2.3  | Flat Edge U Channel Post                                                                                                           | 2.3mm / 13GA   | 2.50 kg/m | 1.68lbs/ft |                                                                                                                                                                                | AUGER S |
| FEU138.5/32-2.5  | <ul> <li>Flat Edge</li> <li>U Channel Profile</li> <li>Actual Sizes: 81x36mm</li> <li>Parallel Slots/ Holes are punched</li> </ul> | 2.5mm / 12.5GA | 2.72 kg/m | 1.83lbs/ft | VSP Trellis for Wine Grape<br>Open Gable Trellis for Table Grape<br>T-bar Trellis for Berries<br>Tutara AVY for Apple/ Pears/ Cherry<br>Sign Post<br>Garden Fence<br>Line Post | LOSE    |
| FEU138.5/32-2.75 |                                                                                                                                    | 2.75mm / 12GA  | 2.99 kg/m | 2.01lbs/ft |                                                                                                                                                                                |         |
| FEU138.5/32-3.0  |                                                                                                                                    | 3.0mm / 11GA   | 3.26 kg/m | 2.19lbs/ft |                                                                                                                                                                                |         |
| FEU138.5/32-3.5  | 3/8" diameter holes 1" off<br>center along whole posts                                                                             | 3.5mm / 10GA   | 3.81 kg/m | 2.56lbs/ft |                                                                                                                                                                                | MORE.   |
|                  | <ul> <li>Tapered ends for easy<br/>installation</li> </ul>                                                                         |                |           |            |                                                                                                                                                                                |         |
|                  |                                                                                                                                    |                |           |            |                                                                                                                                                                                |         |