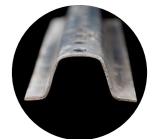

## FLAT EDGE POSTS/STAKES RANGE# PST-FEU138.5

Our versatile flat edge posts are designed and manufactured to work perfectly either in most popular orchard and vineyard trellis systems like vertical shoot positioning (VSP) wine grape trellis system, table grape gable trellis systems, T-bar berries trellis sytem, orchard tutura trellis system, lyre trellis system etc... and even works nice with plain wire, barbed wire, netting and mesh for fence purposes.

## FEATURES:

- Made of **HSS 340™** Premium Steel
- Coatings available:
- Hot rolled black/ Pre-galvanized/ Hot dipped galvanized/ Tri-Layer Coated™
- Slots/ holes are punched to specifications
- Flat edge for easy attachment to cross pieces or wood panels
- Choices of varied patterns for different trellis or fence applications
- Lengths are cut to specifications
- Standard sizes are as per below chart
- Custom fabrication service available for specified patterns

| ITEM #           | PARTS DESCRIPTIONS                                                                                                                 | GAUGES AVAIL   | . WEIGH   | IT         | GENERAL APPLICATIONS                                                                                                                                                           | AU      |
|------------------|------------------------------------------------------------------------------------------------------------------------------------|----------------|-----------|------------|--------------------------------------------------------------------------------------------------------------------------------------------------------------------------------|---------|
| FEU138.5/32-2.3  | Flat Edge U Channel Post                                                                                                           | 2.3mm / 13GA   | 2.50 kg/m | 1.68lbs/ft |                                                                                                                                                                                | AUGER S |
| FEU138.5/32-2.5  | <ul> <li>Flat Edge</li> <li>U Channel Profile</li> <li>Actual Sizes: 81x36mm</li> <li>Parallel Slots/ Holes are punched</li> </ul> | 2.5mm / 12.5GA | 2.72 kg/m | 1.83lbs/ft | VSP Trellis for Wine Grape<br>Open Gable Trellis for Table Grape<br>T-bar Trellis for Berries<br>Tutara AVY for Apple/ Pears/ Cherry<br>Sign Post<br>Garden Fence<br>Line Post | LOSE    |
| FEU138.5/32-2.75 |                                                                                                                                    | 2.75mm / 12GA  | 2.99 kg/m | 2.01lbs/ft |                                                                                                                                                                                |         |
| FEU138.5/32-3.0  |                                                                                                                                    | 3.0mm / 11GA   | 3.26 kg/m | 2.19lbs/ft |                                                                                                                                                                                |         |
| FEU138.5/32-3.5  | 3/8" diameter holes 1" off<br>center along whole posts                                                                             | 3.5mm / 10GA   | 3.81 kg/m | 2.56lbs/ft |                                                                                                                                                                                | MORE.   |
|                  | <ul> <li>Tapered ends for easy<br/>installation</li> </ul>                                                                         |                |           |            |                                                                                                                                                                                |         |
|                  |                                                                                                                                    |                |           |            |                                                                                                                                                                                |         |