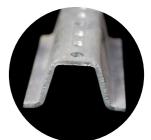

## FEATURES:

- Made of **HSS 340™** Premium Steel
- Coatings available:
- Hot rolled black/ Pre-galvanized/ Hot dipped galvanized/ Tri-Layer Coated™
- Slots/ holes are punched to specifications
- Flat edge for easy attachment to cross pieces or wood panels
- Choices of varied patterns for different trellis or fence applications
- Lengths are cut to specifications
- Standard sizes are as per below chart
- Custom fabrication service available for specified patterns

| ITEM #         | PARTS DESCRIPTIONS                                                                        | GAUGES AVAIL.  | WEIGHT               | GENERAL APPLICATIONS                                                                          | AU                         |
|----------------|-------------------------------------------------------------------------------------------|----------------|----------------------|-----------------------------------------------------------------------------------------------|----------------------------|
| FEU142/32-3.5  | Flat Edge U Channel Post<br>• Flat Edge<br>• U Channel Profile<br>• Actual Sizes: 81x36mm | 3.5mm / 10GA   | 3.9 kg/m 2.62lbs/ft  | VSP Trellis for Wine Grape<br>Open Gable Trellis for Table Grape<br>T-bar Trellis for Berries | HOOP HOUSE<br>AUGER STAKES |
| FEU142/32-3.75 |                                                                                           | 3.75mm / 9GA   | 4.18 kg/m 2.81lbs/ft |                                                                                               |                            |
| FEU142/32-4.0  |                                                                                           | 4.0mm / 8GA    | 4.46 kg/m 3lbs/ft    |                                                                                               |                            |
| FEU142/32-4.5  | Parallel Slots/ Holes are punched                                                         | 4.5mm / 7GA    | 5.02 kg/m 3.37lbs/ft | Tutara AVY for Apple/ Pears/ Cherry<br>Sign Post<br>Garden Fence<br>End Post                  |                            |
| FEU142/32-4.75 | • 3/8" diameter holes 1" off<br>center along whole posts                                  | 4.75mm / 6.5GA | 5.29 kg/m 3.56lbs/ft |                                                                                               | MUCH<br>MORE               |
| FEU142/32-5.0  | • Tapered ends for easy installation                                                      | 5.0mm / 6GA    | 5.57 kg/m 3.75lbs/ft |                                                                                               |                            |
|                |                                                                                           |                |                      |                                                                                               |                            |