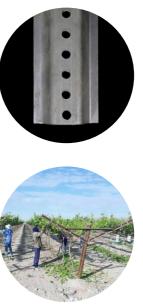

| ITEM #         | PARTS DESCRIPTIONS                                                                        | GAUGES AVAIL.  | WEIGHT               | GENERAL APPLICATIONS                                                                          | AU                         |
|----------------|-------------------------------------------------------------------------------------------|----------------|----------------------|-----------------------------------------------------------------------------------------------|----------------------------|
| FEU142/32-3.5  | Flat Edge U Channel Post<br>• Flat Edge<br>• U Channel Profile<br>• Actual Sizes: 81x36mm | 3.5mm / 10GA   | 3.9 kg/m 2.62lbs/ft  | VSP Trellis for Wine Grape<br>Open Gable Trellis for Table Grape<br>T-bar Trellis for Berries | HOOP HOUSE<br>AUGER STAKES |
| FEU142/32-3.75 |                                                                                           | 3.75mm / 9GA   | 4.18 kg/m 2.81lbs/ft |                                                                                               |                            |
| FEU142/32-4.0  |                                                                                           | 4.0mm / 8GA    | 4.46 kg/m 3lbs/ft    |                                                                                               |                            |
| FEU142/32-4.5  | Parallel Slots/ Holes are punched                                                         | 4.5mm / 7GA    | 5.02 kg/m 3.37lbs/ft | Tutara AVY for Apple/ Pears/ Cherry<br>Sign Post<br>Garden Fence<br>End Post                  |                            |
| FEU142/32-4.75 | • 3/8" diameter holes 1" off<br>center along whole posts                                  | 4.75mm / 6.5GA | 5.29 kg/m 3.56lbs/ft |                                                                                               | MUCH<br>MORE               |
| FEU142/32-5.0  | • Tapered ends for easy installation                                                      | 5.0mm / 6GA    | 5.57 kg/m 3.75lbs/ft |                                                                                               |                            |
|                |                                                                                           |                |                      |                                                                                               |                            |