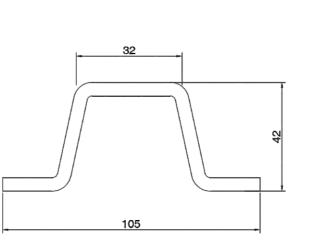

| ITEM #         | PARTS DESCRIPTIONS                                                                        | GAUGES AVAIL.  | WEIGHT               | GENERAL APPLICATIONS                                                                          | AU                         |
|----------------|-------------------------------------------------------------------------------------------|----------------|----------------------|-----------------------------------------------------------------------------------------------|----------------------------|
| FEU142/32-3.5  | Flat Edge U Channel Post<br>• Flat Edge<br>• U Channel Profile<br>• Actual Sizes: 81x36mm | 3.5mm / 10GA   | 3.9 kg/m 2.62lbs/ft  | VSP Trellis for Wine Grape<br>Open Gable Trellis for Table Grape<br>T-bar Trellis for Berries | HOOP HOUSE<br>AUGER STAKES |
| FEU142/32-3.75 |                                                                                           | 3.75mm / 9GA   | 4.18 kg/m 2.81lbs/ft |                                                                                               |                            |
| FEU142/32-4.0  |                                                                                           | 4.0mm / 8GA    | 4.46 kg/m 3lbs/ft    |                                                                                               |                            |
| FEU142/32-4.5  | Parallel Slots/ Holes are punched                                                         | 4.5mm / 7GA    | 5.02 kg/m 3.37lbs/ft | Tutara AVY for Apple/ Pears/ Cherry<br>Sign Post<br>Garden Fence<br>End Post                  |                            |
| FEU142/32-4.75 | • 3/8" diameter holes 1" off<br>center along whole posts                                  | 4.75mm / 6.5GA | 5.29 kg/m 3.56lbs/ft |                                                                                               | MUCH<br>MORE               |
| FEU142/32-5.0  | • Tapered ends for easy installation                                                      | 5.0mm / 6GA    | 5.57 kg/m 3.75lbs/ft |                                                                                               |                            |
|                |                                                                                           |                |                      |                                                                                               |                            |