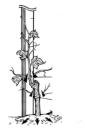

| ITEM#        | PARTS DESCRIPTIONS                                                                                                                                   | GAUGES AVAIL.  | WEIGHT               | GENERAL APPLICATIONS                                |
|--------------|------------------------------------------------------------------------------------------------------------------------------------------------------|----------------|----------------------|-----------------------------------------------------|
| FEV84/14-2.5 | Flat Edge U Channel Post  Flat Edge  U Channel Profile  Actual Sizes: 60x24mm  Parallel Slots/ Holes are punched  Tapered ends for easy installation | 2.5mm / 12.5GA | 1.65 kg/m 1.11lbs/ft | Tutara AVY for Apple/ Pears/ Cherry<br>Garden Fence |