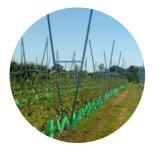

## RANGE# PST-FEV84/14

Our versatile flat edge posts are designed and manufactured to work perfectly either in most popular orchard and vineyard trellis systems like vertical shoot positioning (VSP) wine grape trellis system, table grape gable trellis systems, T-bar berries trellis system, orchard tutura trellis system, lyre trellis system etc... and even works nice with plain wire, barbed wire, netting and mesh for fence purposes.