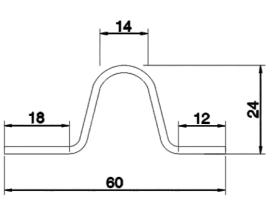

| ITEM#        | PARTS DESCRIPTIONS                                                                                                                                   | GAUGES AVAIL.  | WEIGHT               | GENERAL APPLICATIONS                                |
|--------------|------------------------------------------------------------------------------------------------------------------------------------------------------|----------------|----------------------|-----------------------------------------------------|
| FEV84/14-2.5 | Flat Edge U Channel Post  Flat Edge  U Channel Profile  Actual Sizes: 60x24mm  Parallel Slots/ Holes are punched  Tapered ends for easy installation | 2.5mm / 12.5GA | 1.65 kg/m 1.11lbs/ft | Tutara AVY for Apple/ Pears/ Cherry<br>Garden Fence |